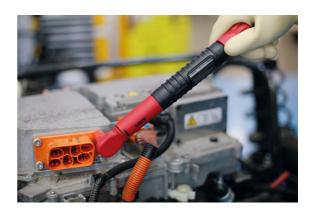

## **VDE Insulated Torque Wrench 1/4"D 2-10Nm**

A 1/4"D click type torque wrench, fully insulated to IEC60900 standards for 1000vAC/1500vDC live working, and ideal for use on hybrid and electric vehicles. It features an easy to read scale, has a range of 2-10Nm, and is adjusted by a pull-out collar at the base of the handle in 0.1Nm increments.