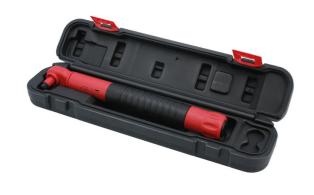

## **Additional Information**

- Range: 2 10Nm in 0.1Nm increments; tolerance ±6%.
- 1/4"D x 295mm long.
- Manufactured to IEC60900 standards, for safe operator use on live voltages up to 1000V AC / 1500V DC. VDE certified.
- Supplied in a blow mould case for storage. All Laser torque wrenches (mechanical & digital) are supplied with a certificate of conformance & calibration produced at point of manufacture, as per ISO6789-1:2017.
- Larger size is also available, please see Part No. 8880 (5 25Nm range).