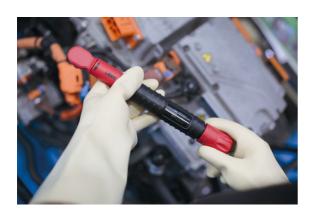

## **VDE Insulated Torque Wrench 1/4"D 2-10Nm**

A 1/4"D click type torque wrench, fully insulated to IEC60900 standards for 1000vAC/1500vDC live working, and ideal for use on hybrid and electric vehicles. It features an easy to read scale, has a range of 2-10Nm, and is adjusted by a pull-out collar at the base of the handle in 0.1Nm increments.