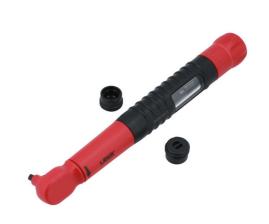

## **VDE Insulated Torque Wrench 1/4"D 2-10Nm**

A 1/4"D click type torque wrench, fully insulated to IEC60900 standards for 1000vAC/1500vDC live working, and ideal for use on hybrid and electric vehicles. It features an easy to read scale, has a range of 2-10Nm, and is adjusted by a pull-out collar at the base of the handle in 0.1Nm increments.

## **Additional Information**

- Range: 2 10Nm in 0.1Nm increments; tolerance ±6%.
- 1/4"D x 295mm long.
- Manufactured to IEC60900 standards, for safe operator use on live voltages up to 1000V AC / 1500V DC. VDE certified.
- Supplied in a blow mould case for storage. All Laser torque wrenches (mechanical & digital) are supplied with a certificate of conformance & calibration produced at point of manufacture, as per ISO6789-1:2017.
- Larger size is also available, please see Part No. 8880 (5 25Nm range).