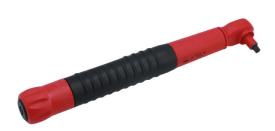

## **VDE Insulated Torque Wrench 1/4"D 2-10Nm**

A 1/4"D click type torque wrench, fully insulated to IEC60900 standards for 1000vAC/1500vDC live working, and ideal for use on hybrid and electric vehicles. It features an easy to read scale, has a range of 2-10Nm, and is adjusted by a pull-out collar at the base of the handle in 0.1Nm increments.