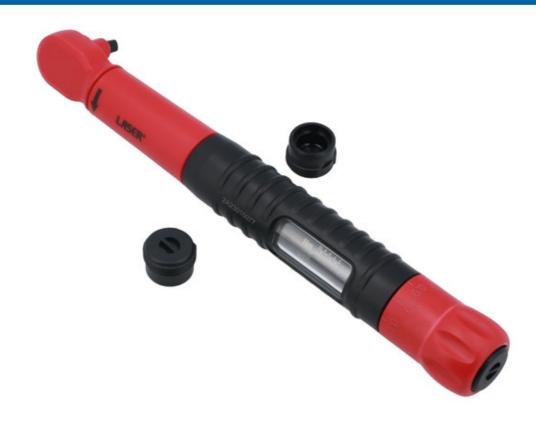

## **VDE Insulated Torque Wrench 1/4"D 2-10Nm**

A 1/4"D click type torque wrench, fully insulated to IEC60900 standards for 1000vAC/1500vDC live working, and ideal for use on hybrid and electric vehicles. It features an easy to read scale, has a range of 2-10Nm, and is adjusted by a pull-out collar at the base of the handle in 0.1Nm increments.

## **Additional Information**

- Range: 2 10Nm in 0.1Nm increments; tolerance ±6%.
- 1/4"D x 295mm long.
- Manufactured to IEC60900 standards, for safe operator use on live voltages up to 1000V AC / 1500V DC. VDE certified.
- Supplied in a blow mould case for storage. All Laser torque wrenches (mechanical & digital) are supplied with a certificate of conformance & calibration produced at point of manufacture, as per ISO6789-1:2017.
- Larger size is also available, please see Part No. 8880 (5 25Nm range).